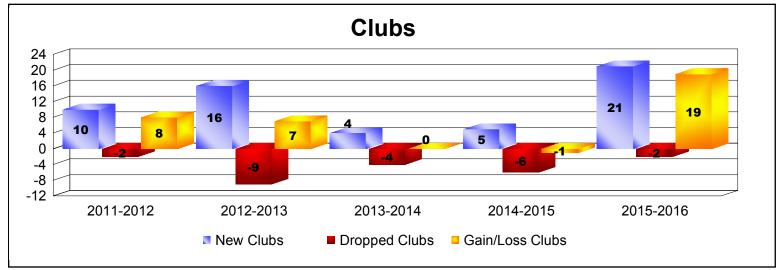

District 307 A2

As of June 2016 Cumulative

| Year      | New<br>Clubs | Dropped<br>Clubs | Gain/<br>Loss<br>Clubs | New<br>Members | Charter<br>Members | Reinstate<br>Members | Transfer<br>Members | Total<br>Member<br>Added | Total<br>Members<br>Dropped | Gain/<br>Loss<br>Members |
|-----------|--------------|------------------|------------------------|----------------|--------------------|----------------------|---------------------|--------------------------|-----------------------------|--------------------------|
| 2011-2012 | 10           | -2               | 8                      | 213            | 224                | 9                    | 8                   | 454                      | -332                        | 122                      |
| 2012-2013 | 16           | -9               | 7                      | 261            | 366                | 41                   | 5                   | 673                      | -552                        | 121                      |
| 2013-2014 | 4            | -4               | 0                      | 194            | 114                | 40                   | 5                   | 353                      | -433                        | -80                      |
| 2014-2015 | 5            | -6               | -1                     | 359            | 155                | 13                   | 2                   | 529                      | -443                        | 86                       |
| 2015-2016 | 21           | -2               | 19                     | 388            | 473                | 38                   | 8                   | 907                      | -396                        | 511                      |
| Average   | 11           | -5               | 7                      | 283            | 266                | 28                   | 6                   | 583                      | -431                        | 152                      |