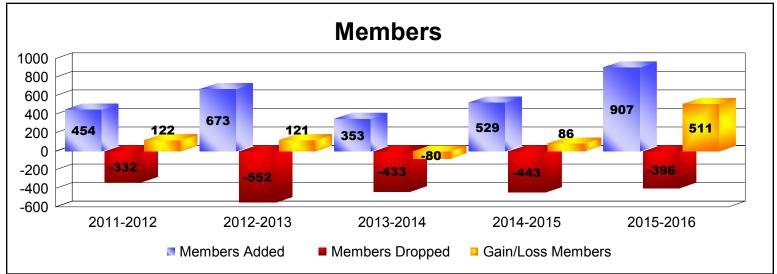

District 307 A2

As of June 2016 Cumulative

| Year      | New<br>Clubs | Dropped<br>Clubs | Gain/<br>Loss<br>Clubs | New<br>Members | Charter<br>Members | Reinstate<br>Members | Transfer<br>Members | Total<br>Member<br>Added | Total<br>Members<br>Dropped | Gain/<br>Loss<br>Members |
|-----------|--------------|------------------|------------------------|----------------|--------------------|----------------------|---------------------|--------------------------|-----------------------------|--------------------------|
| 2011-2012 | 10           | -2               | 8                      | 213            | 224                | 9                    | 8                   | 454                      | -332                        | 122                      |
| 2012-2013 | 16           | -9               | 7                      | 261            | 366                | 41                   | 5                   | 673                      | -552                        | 121                      |
| 2013-2014 | 4            | -4               | 0                      | 194            | 114                | 40                   | 5                   | 353                      | -433                        | -80                      |
| 2014-2015 | 5            | -6               | -1                     | 359            | 155                | 13                   | 2                   | 529                      | -443                        | 86                       |
| 2015-2016 | 21           | -2               | 19                     | 388            | 473                | 38                   | 8                   | 907                      | -396                        | 511                      |
| Average   | 11           | -5               | 7                      | 283            | 266                | 28                   | 6                   | 583                      | -431                        | 152                      |